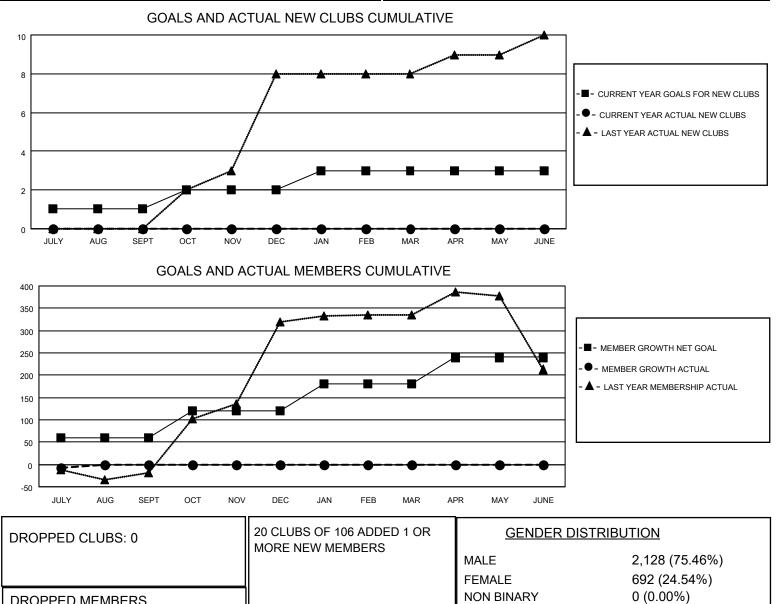

## LOCATION REP OF SRI LANKA

District 306 C2

Results as of: 7/31/2023

|               | Club          | S           |               | Members               |                       |                         |                                                    |
|---------------|---------------|-------------|---------------|-----------------------|-----------------------|-------------------------|----------------------------------------------------|
|               | RESULTS FOR   | R 2023-2024 |               | RESULTS FOR 2023-2024 |                       |                         |                                                    |
| QUARTER       | NEW CLUB GOAL | NEW CLUBS   | DROPPED CLUBS | QUARTER MEMB          | ER GROWTH NET<br>GOAL | MEMBER GROWTH<br>ACTUAL | DROPPED<br>MEMBERS ACTUAL<br>(including transfers) |
| JULY/AUG/SEPT | 1             | 0           | 0             | JULY/AUG/SEPT         | 60                    | 54                      | 45                                                 |
| OCT/NOV/DEC   | 1             | 0           | 0             | OCT/NOV/DEC           | 60                    | 0                       | 0                                                  |
| JAN/FEB/MAR   | 1             | 0           | 0             | JAN/FEB/MAR           | 60                    | 0                       | 0                                                  |
| APR/MAY/JUNE  | 0             | 0           | 0             | APR/MAY/JUNE          | 60                    | 0                       | 0                                                  |

| CLUB CANCELLED<br>OTHER<br>TOTAL                                         | 0<br>44<br>45 | CLICK HERE FOR CUMULATIVE<br>MEMBERSHIP DATA | TOTAL FAMILY UNIT MEMBERS |  |  |  |
|--------------------------------------------------------------------------|---------------|----------------------------------------------|---------------------------|--|--|--|
| MBR0181 © Copyright 2023, Lions Clubs International, All Rights Reserved |               |                                              |                           |  |  |  |